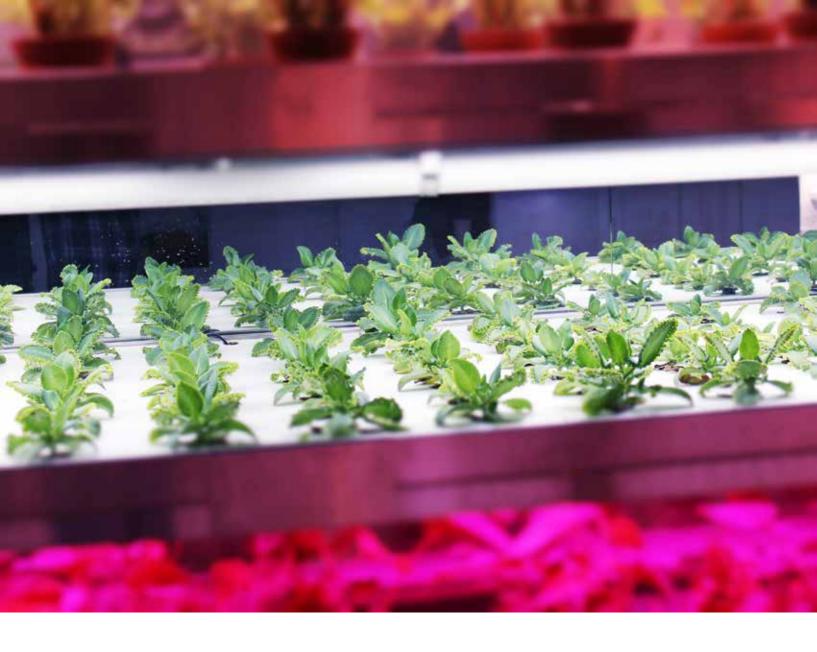

The 90° degree secondary optical lens used on each LEDs to help collect and focus the spectral growing power to penetrate deep within the plant canopy.

The BloomBee Series is the newest Indoor LED Grow Lights from MicMol.

The most powerful LED Grow lights. Featuring an all new, perfected 12-band spectral output and the highest PAR per watt of any other LED grow light ever created.