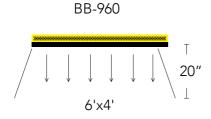

## Lighting Coverage

BloomBee 20" From Light Source

BB-480

### Lighting Par Value

BB-240 18" From Light Source

BB-480 18" From Light Source

BB-720 18" From Light Source

BB-960 18" From Light Source

#### BloomBee 960

Item No.: BB-600
Actual Power: 456W
Bloom Power: 228W
Veg Power: 228W
HID Equivalent: 1200W
Diode Wattage: 5W
Total Diodes: 192 x 5W

LED Brands: Epistar & Bridgelux

Modules: 8

Diodes per Module: 24 Secondary Lens: 90° Spectrum: 12 Band Footprint: 5.0' x 2.0' Weight: 12.0kg