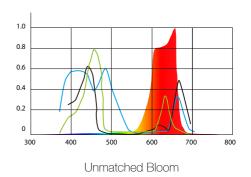

b elements for the ventilation vents which is easy and fast solve the heat for the whole light.

We designed the light to be as easy to use as it's beautiful to look at. We made it scientific and orderly, to be sure all parts with no mistake.

The full spectrums with the secondary lens which it's over 2 times power than the HPS. and it's great for the plants growing.

The 90° degree secondary optical lens used on each LEDs to help collect and focus the spectral growing power to penetrate deep within the plant canopy.

The BloomBee Series is the newest Indoor LED Grow Lights from MicMol.

The most powerful LED Grow lights. Featuring an all new, perfected 12-band spectral output and the highest PAR per watt of any other LED grow light ever created.







## Lighting Specturm - 12 Band







## Lighting Coverage

BloomBee 20" From Light Source



BB-480







### Lighting Par Value

BB-240 18" From Light Source



BB-480 18" From Light Source



BB-720 18" From Light Source



BB-960 18" From Light Source





## Lighting Compare



#### BloomBee 240

Item No.: BB-150 Actual Power: 114W Bloom Power: 57W Veg Power: 57W HID Equivalent: 300W Diode Wattage: 5W Total Diodes: 48 x 5W

LED Brands: Epistar & Bridgelux

Modules: 2

Diodes per Module: 24 Secondary Lens: 90° Spectrum: 12 Band Footprint: 3.0' x 1.5' Weight: 3.0kg

Dimensions: 360X160X70mm Packing: 450x170x50mm Input Voltage: AC 100-240V

Warranty: 3 Years



#### BloomBee 480

Item No.: BB-300
Actual Power: 228W
Bloom Power: 114W
Veg Power: 114W
HID Equivalent: 600W
Diode Wattage: 5W
Total Diodes: 96 x 5W

LED Brands: