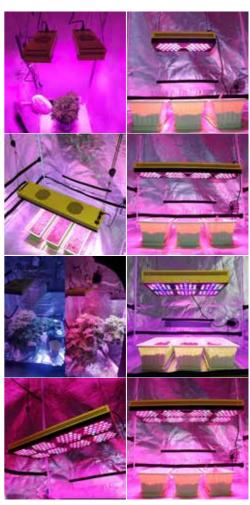

The 90° degree secondary optical lens used on each LEDs to help collect and focus the spectral growing power to penetrate deep within the plant canopy.

The BloomBee Series is the newest Indoor LED Grow Lights from MicMol.

The most powerful LED Grow lights. Featuring an all new, perfected 12-band spectral output and the highest PAR per watt of any other LED grow light ever created.