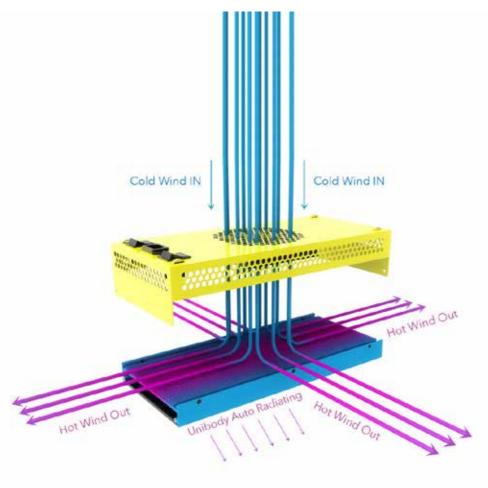

We design the BloomBee Series which is use the unibody auto radiating system to solve the heat dissipation. It's can keep the lighting working good and reduce the energy loss. And the special diamond Lens (99% Purity) is keep all the lighting can illuminated out, so that the plants can absorb higher purity spectra. So we can save money to grow your plants fast and harvest simultaneously protect our environment, that is what we pursue.

Energy saving and powerful which is better for protect our planet.

Two switches, control the vea & bloom.

UL High quality fans on back run against heat.

The unibody cooling design easy and fast solve the heat for the whole light.

### BloomBee LED Grow Lighting Design

We focusing the simple design language, the most feature is the unibody cooling design. We simulate honeycomb elements for the ventilation vents which is easy and fast solve the heat for the whole light.