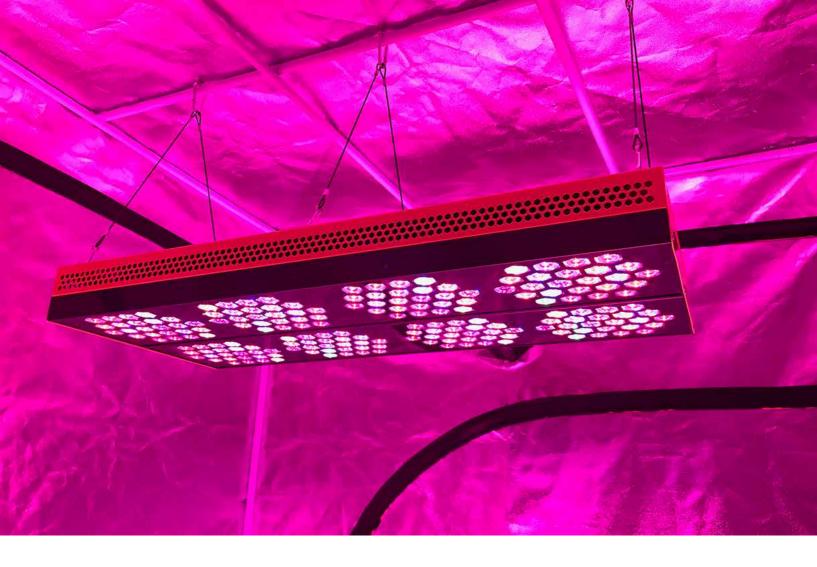

We design the BloomBee Series which is use the unibody auto radiating system to solve the heat dissipation. It's can keep the lighting working good and reduce the energy loss. And the special diamond Lens (99% Purity) is keep all the lighting can illuminated out, so that the plants can absorb higher purity spectra. So we can save money to grow your plants fast and harvest simultaneously protect our environment, that is what we pursue.

### BloomBee LED Grow Lighting Design

We focusing the simple design language, the most feature is the unibody cooling design. We simulate honeycomb elements for the ventilation vents which is easy and fast solve the heat for the whole light.