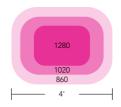

## Lighting Coverage

BloomBee 20" From Light Source

BB-480

### Lighting Par Value

BB-240 18" From Light Source

BB-480 18" From Light Source

BB-720 18" From Light Source

BB-960 18" From Light Source