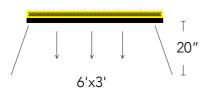

## Lighting Coverage

BloomBee 20" From Light Source

BB-480

### Lighting Par Value

BB-240 18" From Light Source

BB-480 18" From Light Source

BB-720 18" From Light Source

BB-960 18" From Light Source