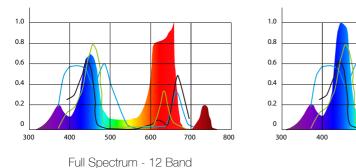

ycomb elements for the ventilation vents which is easy and fast solve the heat for the whole light.

We designed the light to be as easy to use as it's beautiful to look at. We made it scientific and orderly, to be sure all parts with no mistake.

The full spectrums with the secondary lens which it's over 2 times power than the HPS. and it's great for the plants growing.

The 90° degree secondary optical lens used on each LEDs to help collect and focus the spectral growing power to penetrate deep within the plant canopy.

The BloomBee Series is the newest Indoor LED Grow Lights from MicMol.

The most powerful LED Grow lights. Featuring an all new, perfected 12-band spectral output and the highest PAR per watt of any other LED grow light ever created.







## Lighting Specturm - 12 Band







## Lighting Coverage

BloomBee 20" From Light Source



BB-480







### Lighting Par Value

BB-240 18" From Light Source



BB-480 18" From Light Source



BB-720 18" From Light Source



BB-960 18" From Light Source





## Lighting Compare



#### BloomBee 240

Item No.: BB-150 Actual Power: 114W Bloom Power: 57W Veg Power: 57W HID Equivalent: 300W Diode Wattage: 5W Total Diodes: 48 x 5W

LED Brands: Epistar & Bridgelux

Modules: 2

Diodes per Module: 24 Secondary Lens: 90° Spectrum: 12 Band Footprint: 3.0' x 1.5' Weight: 3.0kg

Dimensions: 360X160X70mm Packing: 450x170x50mm Input Voltage: AC 100-240V

Warranty: 3 Years



#### BloomBee 480

Item No.: BB-300
Actual Power: 228W
Bloom Power: 114W
Veg Power: 114W
HID Equivalent: 600W
Diode Wattage: 5W
Total Diodes: 96 x 5W

LED Bran