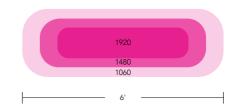

## Lighting Coverage

BloomBee 20" From Light Source

BB-480

### Lighting Par Value

BB-240 18" From Light Source

BB-480 18" From Light Source

BB-720 18" From Light Source

BB-960 18" From Light Source