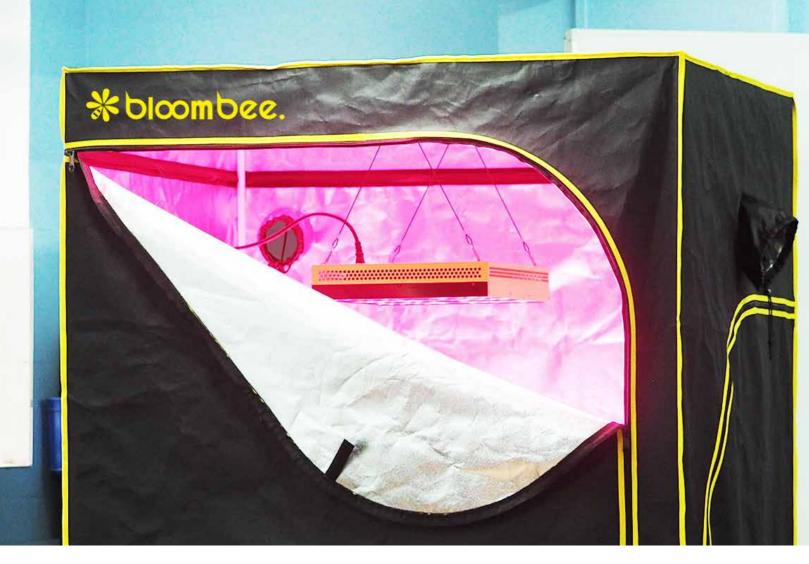

# BloomBee Series

Nowadays, most people are need the high watts LED lighting to grow they plants. They wasted more electric used for the good harvest.

Actually for the plants growing is need the right spectra and time.

We design the BloomBee Series which is use the unibody auto radiating system to solve the heat dissipation. It's can keep the lighting working good and reduce the energy loss. And the special diamond Lens (99% Purity) is keep all the lighting can illuminated out, so that the plants can absorb higher purity spectra. So we can save money to grow your plants fast and harvest simultaneously protect our environment, that is what we pursue.

### BloomBee LED Grow Lighting Design

We focusing the simple design language, the most feature is the unibody cooling design. We simulate honeycomb elements for the ventilation vents which is easy and fast solve the heat for the whole light.