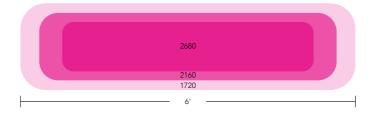

## Lighting Coverage

BloomBee 20" From Light Source

BB-480

### Lighting Par Value

BB-240 18" From Light Source

BB-480 18" From Light Source

BB-720 18" From Light Source

BB-960 18" From Light Source