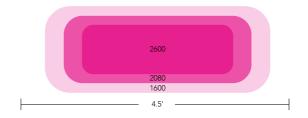

## Lighting Coverage

BloomBee 20" From Light Source

BB-480

### Lighting Par Value

BB-240 18" From Light Source

BB-480 18" From Light Source

BB-720 18" From Light Source

BB-960 18" From Light Source