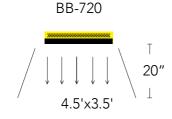

## Lighting Coverage

BloomBee 20" From Light Source

BB-480

### Lighting Par Value

BB-240 18" From Light Source

BB-480 18" From Light Source

BB-720 18" From Light Source

BB-960 18" From Light Source

#### BloomBee 720

Item No.: BB-450
Actual Power: 342W
Bloom Power: 171W
Veg Power: 171W
HID Equivalent: 900W
Diode Wattage: 5W
Total Diodes: 144 x 5W
LED Brands: Epistar & Bridgelux

Modules: 6

Diodes per Module: 24 Secondary Lens: 90° Spectrum: 12 Band Footprint: 3.5' x 2.5'