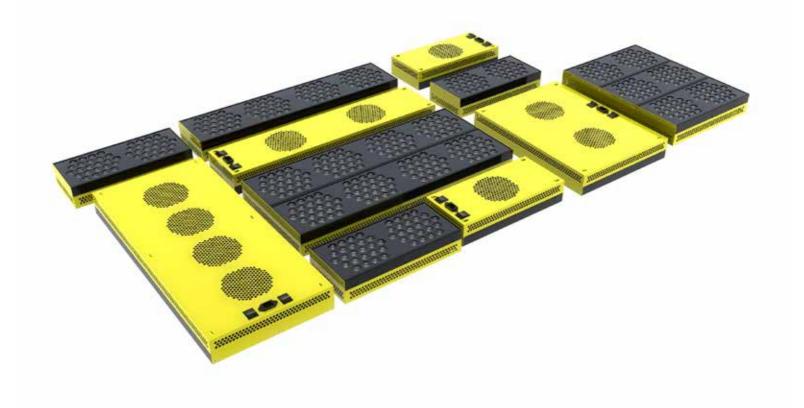

## Lighting Compare

#### BloomBee 240

Item No.: BB-150 Actual Power: 114W Bloom Power: 57W Veg Power: 57W HID Equivalent: 300W Diode Wattage: 5W Total Diodes: 48 x 5W

LED Brands: Epistar & Bridgelux

Modules: 2

Diodes per Module: 24 Secondary Lens: 90° Spectrum: 12 Band Footprint: 3.0' x 1.5' Weight: 3.0kg

#### BloomBee 480

Item No.: BB-300
Actual Power: 228W
Bloom Power: 114W
Veg Power: 114W
HID Equivalent: 600W
Diode Wattage: 5W
Total Diodes: 96 x 5W

LED Brands: Epistar & Bridgelux

Modules: 4

Diodes per Module: 24 Secondary Lens: 90° Spectrum: 12 Band Footprint: 3.0' x 2.0' Weight: 6.0kg

#### BloomBee 720

Item No.: BB-450
Actual Power: 342W
Bloom Power: 171W
Veg Power: 171W
HID Equivalent: 900W
Diode Wattage: 5W
Total Diodes: 144 x 5W
LED Brands: Epistar & Bridgelux

Modules: 6

Diodes per Module: 24 Secondary Lens: 90° Spectrum: 12 Band Footprint: 3.5' x 2.5'

#### BloomBee 960

Item No.: BB-600
Actual Power: 456W
Bloom Power: 228W
Veg Power: 228W
HID Equivalent: 1200W
Diode Wattage: 5W
Total Diodes: 192 x 5W

LED Brands: Epistar & Bridgelux

Modules: 8

Diodes per Module: 24 Secondary Lens: 90° Spectrum: 12 Band Footprint: 5.0' x 2.0' Weight: 12.0kg