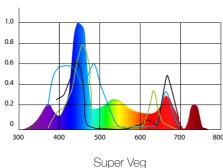

## Lighting Specturm - 12 Band

The most powerful LED Grow lights. Featuring an all new, perfected 12-band spectral output and the highest PAR per watt of any other LED grow light ever created.