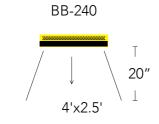

## Lighting Coverage

BloomBee 20" From Light Source

BB-480

### Lighting Par Value

BB-240 18" From Light Source

BB-480 18" From Light Source

BB-720 18" From Light Source

BB-960 18" From Light Source

#### BloomBee 240

Item No.: BB-150 Actual Power: 114W Bloom Power: 57W Veg Power: 57W HID Equivalent: 300W Diode Wattage: 5W Total Diodes: 48 x 5W

LED Brands: Epistar & Bridgelux

Modules: 2

Diodes per Module: 24 Secondary Lens: 90° Spectrum: 12 Band Footprint: 3.0' x 1.5' Weight: 3.0kg