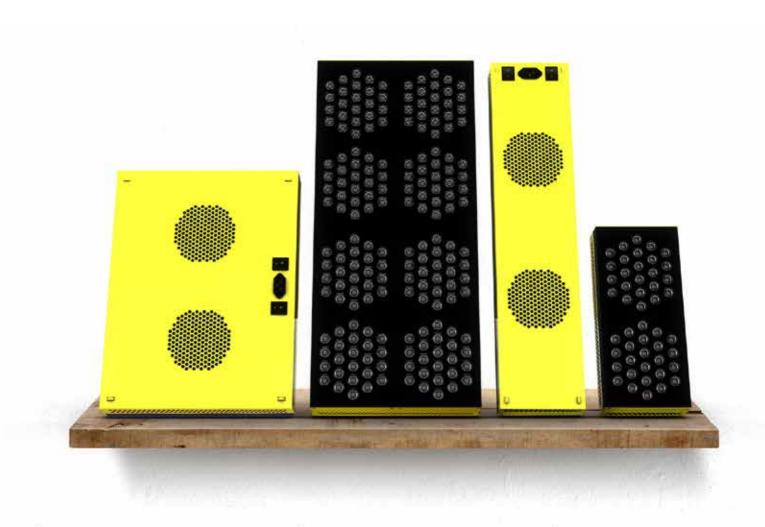

### BloomBee LED Grow Lighting Design

We focusing the simple design language, the most feature is the unibody cooling design. We simulate honeycomb elements for the ventilation vents which is easy and fast solve the heat for the whole light.

## Lighting Compare